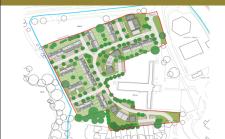

#### Edge of town infill site

- c. 5 acre freehold site
- Located within established town
- Close proximity to major arterial links