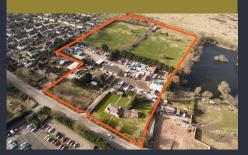

#### Commercial to residential land

- c. 11 acre freehold site
- Previously used for residential, light industrial and equestrian
- Located close to major city